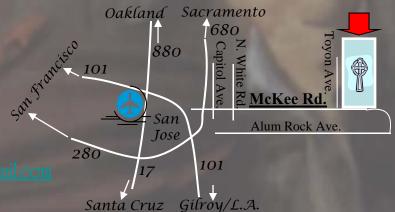

Gabrieli West

Flauti Dolci & Amici II

Harmonia Felice

Doris Williams

Monteverdi Brass Quintet

the Peralta Consort

Bringing chamber music (primarily composed before 1800) to the South Bay Area

- Suggested Donation: \$10 per person
- Foothill Presbyterian Church:
   5301 McKee Rd., San Jose
- · Wheelchair accessible
- For further information email <u>FoothillPC@gmail.com</u> or call 408.258.8133 (<u>www.foothillpc.org</u>)