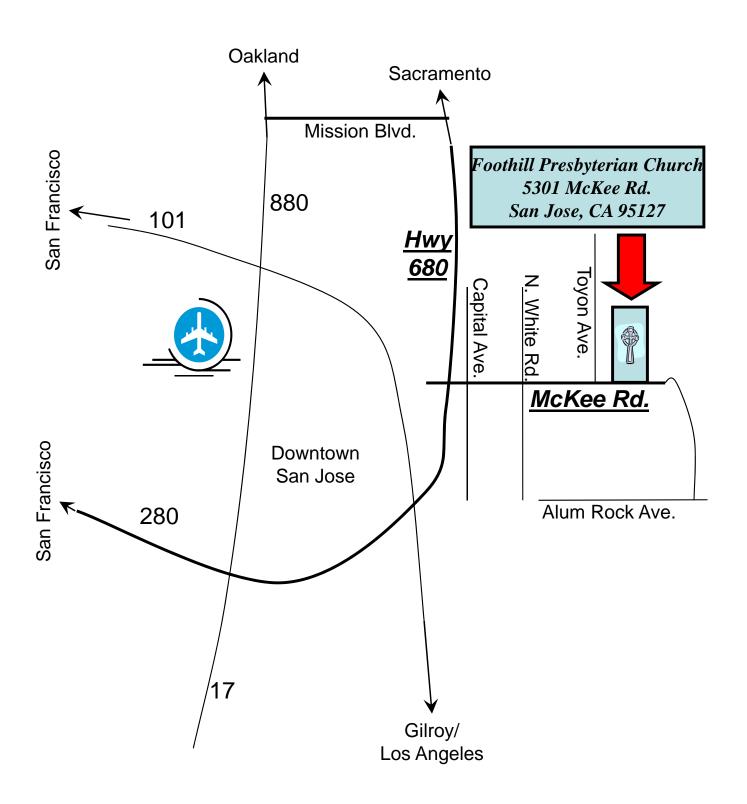

## Directions to Foothill Presbyterian Church, San Jose

- Suggested Donation \$10
- Wheelchair accessible
- Foothill Presbyterian Church is located at 5301 McKee Road in San José
- For further information email Foothill DC@gmail.com or call 408.258.8133